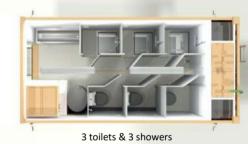

Our containers are CSC certified for safe maritime transport and stacking and can also include air conditioning and integrated water-tanks for greater versatility.

- 6 Toilets (WC)
- 6 Showers
- Mix of 3 toilets and 3 showers
- Sink
- Integrated water-tanks
- HVAC
- Water-heater
- Integrated generator
- Fire extinguisher

- CSC certified ISO containers
- Bespoke design
- Heavy-duty build
- Quick couplings for electrical and hydraulic network
- Capacity of up to 300 people per day

6 toilets

6 showers

We reserve the right to change specifications of products without prior notice