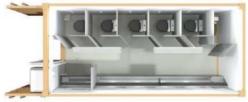

Our containers are CSC certified for safe maritime transport and stacking and can also include air conditioning and integrated water-tanks for greater versatility.

- 6 Toilets (WC)
- 6 Showers
- Mix of 3 toilets and 3 showers
- Sink
- Integrated water-tanks
- HVAC
- Water-heater
- Integrated generator
- Fire extinguisher

- CSC certified ISO containers
- Bespoke design
- Heavy-duty build
- Quick couplings for electrical and hydraulic network
- Capacity of up to 300 people per day

6 toilets

6 showers

We reserve the right to change specifications of products without prior notice