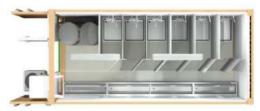

Our containers are CSC certified for safe maritime transport and stacking and can also include air conditioning and integrated water-tanks for greater versatility.

- 6 Toilets (WC)
- 6 Showers
- Mix of 3 toilets and 3 showers
- Sink
- Integrated water-tanks
- HVAC
- Water-heater
- Integrated generator
- Fire extinguisher

- CSC certified ISO containers
- Bespoke design
- Heavy-duty build
- Quick couplings for electrical and hydraulic network
- Capacity of up to 300 people per day

6 toilets

6 showers

We reserve the right to change specifications of products without prior notice