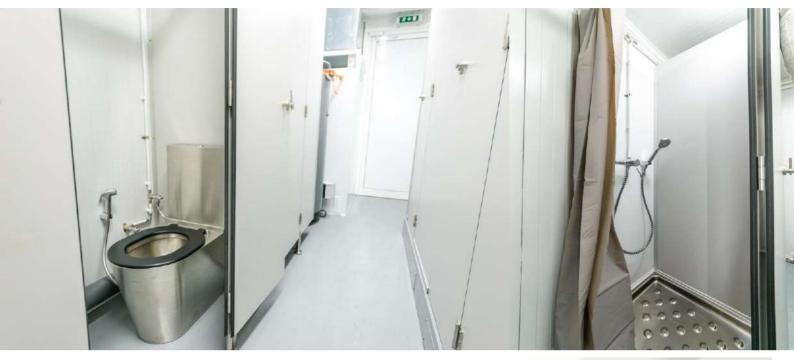

## Heavy-duty, transportable ablution facilities

Our sanitary containers are designed to provide an all-in-one solution for all your sanitary needs on mobile camps, field hospitals and rapid deployment accommodation solutions.

Our containers are CSC certified for safe maritime transport and stacking and can also include air conditioning and integrated water-tanks for greater versatility.

- 6 Toilets (WC)
- 6 Showers
- Mix of 3 toilets and 3 showers
- Sink
- Integrated water-tanks
- HVAC
- Water-heater
- Integrated generator
- Fire extinguisher